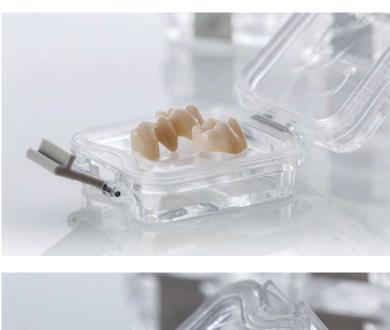

### Simple and convenient transportation

With our new DD Membranbox, transportation of crowns and bridges is simple and convenient. Simply place your dental restauration on the membrane surface and close the box. The second membrane applies itself like a second skin around your work and holds it in place. Therefore a safe shipment as well as a professional appearance is guaranteed.

#### Advantages:

- "ready-to-use"
- professional look and feel
- multiple usage possible
- work is safely hold in place
- convenient packaging, simple handling
- measurements: 40 x 40 x 20 mm