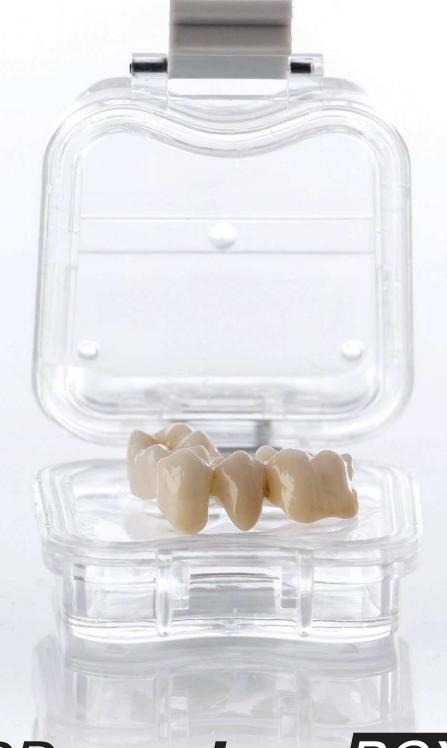

### Simple and convenient transportation

With our new DD Membranbox, transportation of crowns and bridges is simple and convenient. Simply place your dental restauration on the membrane surface and close the box. The second membrane applies itself like a second skin around your work and holds it in place. Therefore a safe shipment as well as a professional appearance is guaranteed.

#### Advantages:

- "ready-to-use"
- professional look and feel
- multiple usage possible
- work is safely hold in place
- convenient packaging, simple handling
- measurements: 40 x 40 x 20 mm